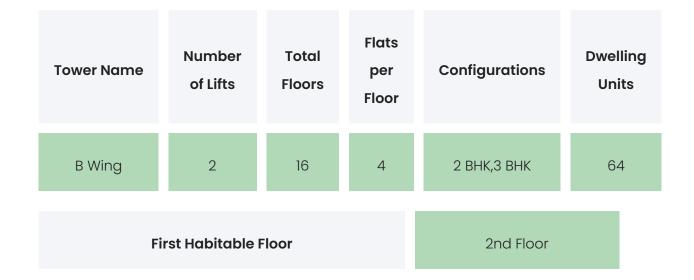

## **PROJECT & AMENITIES**

| Time Line                        | Size      | Typography  |
|----------------------------------|-----------|-------------|
| Completed on 31st December, 2025 | 2.39 Acre | 2 ВНК,З ВНК |

#### **Project Amenities**

| Sports                 | Swimming Pool,Kids Play<br>Area,Gymnasium,Outdoor Gym,Indoor Games<br>Area |
|------------------------|----------------------------------------------------------------------------|
| Leisure                | Yoga Room / Zone,Spa,Sit-out Area,Reflexology<br>Park                      |
| Business & Hospitality | Party Lawn,Clubhouse                                                       |
| Eco Friendly Features  | Green Zone,Rain Water Harvesting,Landscaped<br>Gardens                     |

II WING B

## BUILDING LAYOUT



#### Services & Safety

• **Security :** Security System / CCTV,Intercom Facility,Video Door Phone,MyGate / Security Apps

- Fire Safety: Sprinkler System, CNG / LPG Gas Leak Detector
- **Sanitation :** The surrounding area is clean. No presence of nalas /slums /gutters /sewers
- Vertical Transportation : High Speed Elevators

## FLAT INTERIORS



| Joinery, Fittings & Fixtures | Sanitary Fittings,Kitchen Platform,Light<br>Fittings,Stainless Steel Sink,Electrical Sockets /<br>Switch Boards |
|------------------------------|-----------------------------------------------------------------------------------------------------------------|
| Finishing                    | Luster Finish Paint,Anodized Aluminum / UPVC<br>Window Frames,Double glazed glass windows                       |
| HVAC