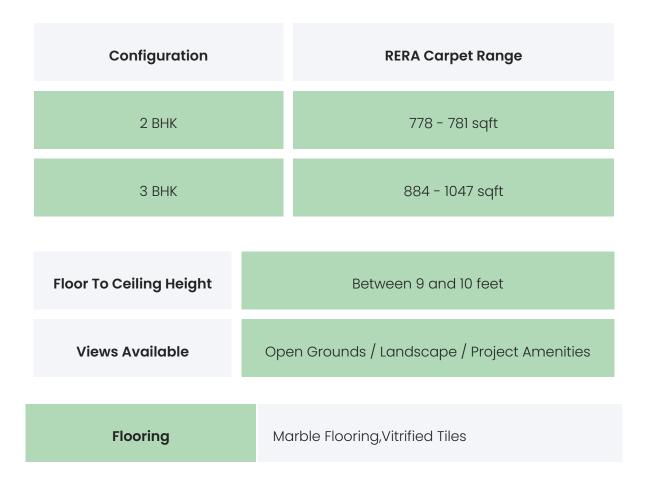

## **PROJECT & AMENITIES**

| Time Line                        | Size      | Typography  |
|----------------------------------|-----------|-------------|
| Completed on 31st December, 2025 | 2.39 Acre | 2 ВНК,З ВНК |

## FLAT INTERIORS

| Joinery, Fittings & Fixtures | Sanitary Fittings,Kitchen Platform,Light<br>Fittings,Stainless Steel Sink,Electrical Sockets /<br>Switch Boards |
|------------------------------|-----------------------------------------------------------------------------------------------------------------|
| Finishing                    | Luster Finish Paint,Anodized Aluminum / UPVC<br>Window Frames,Double glazed glass windows                       |
| HVAC Service                 | Split / Box A/C Provision                                                                                       |
| Technology                   | Optic Fiber Cable                                                                                               |
| White Goods                  | Chimney & Hob,Modular Kitchen                                                                                   |